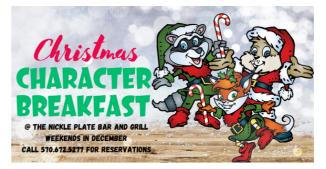

## Join us for Christmas Character Breakfasts!

Weekends in December, join Santa, Kozmo, Dexter & Piper at Nickle Plate for breakfast! Enjoy an allyou-can-eat breakfast buffet you mingle with Santa, Kozmo, Dexter & Piper. A Complimentary print photo is included with your group's breakfast buffet purchase. Adults: \$16.95 / Children 12 and under: \$9.95 /

Children under 3: FREE

\*3 seatings: 9AM; 10:15AM and 11:30AM. Day of event seating will available be on a first-come, first serve basis. Reservations are HIGHLY SUGGESTED/STRONGLY ENCOURAGED\*

LIKE and FOLLOW Nickle Plate Bar & Grill on social media for the most up-to-date hours, drink specials and menu items. Join us for dinner or drinks soon! We look forward to serving you!