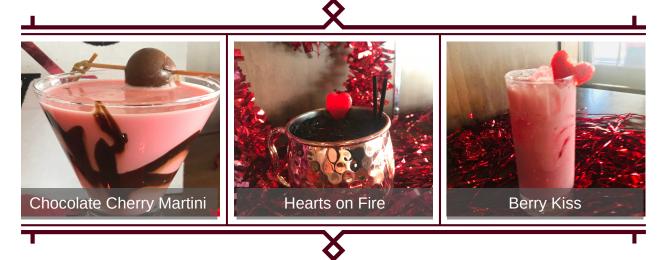

# VALENTINE'S DAY COCKTAILS TO TRY

LIKE and FOLLOW Nickle Plate Bar & Grill on social media for the most up-to-date hours, drink specials and menu items. We continue to recommend reservations for large groups but they are not required.