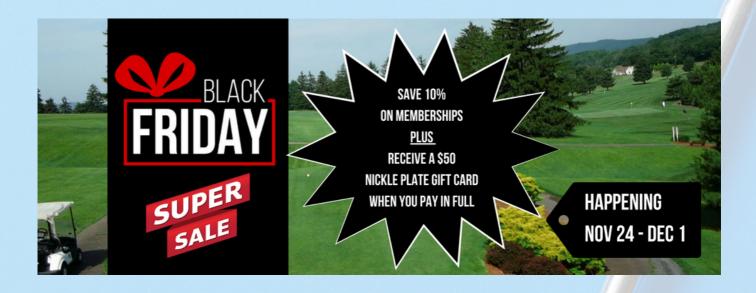

# DATENovember 24th - December 1stSUBJECTBlack Friday SALE

## CURRENT KTP MEMBERS: RENEW NOW AND SAVE!

For the second year in a row, we are offering our current Knoebels Three Ponds Golf Course members a discount on next year's memberships. Beginning Black Friday (11/24/2023), **save 10%** on your 2024 membership **PLUS** receive a **\$50 Nickle Plate gift card** when you RENEW and PAY IN FULL. **This special is ONLY available FRIDAY**, **NOVEMBER 24 through FRIDAY DECEMBER 1, 2023**. Take advantage! *Valid 11/24-12/1/2023*.