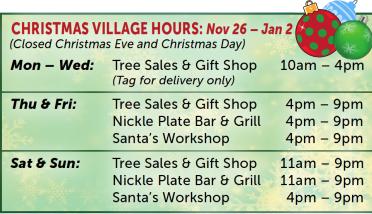

#### It's the most wonderful time of year! Visit Christmas Village at Knoebels Three Ponds Golf Course and Nickle Plate Bar & Grill this holiday season!

Enjoy photos with Santa in his workshop, snag that perfect Christmas Tree, snack on tasty Knoebels treats or dine on seasonal specialties at Nickle Plate Bar & Grill. Shop for everyone on your list at Knoebels Three Ponds Christmas Shop, all while enjoying charming outdoor Christmas displays, roaring outdoor fires and s'mores!

#### **Christmas Tree Sales:**

Pick your perfect tree! Multiple varieties and sizes of fresh cut trees are available from **Shale Ridge Farm**. Want a tree but can't transport it? We've got you covered. Our friends at Knoebel Lumber will deliver your tagged tree each Friday. 'Tis the season!

Tree Sales
Thursday - Sunday: 10AM-9PM